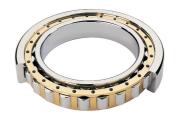

## NJ 2320 EMA C3-TIMKEN CYLINDRISK RULLELEJE ENRADET MED MESSINGHOLDER

High quality cylindrical roller bearing with machined brass cage from the leading manufacturer TIMKEN. Featuring the TIMKEN EMA design. A premium land-riding cage, unique internal geometries, enhanced surface finishes and a compact design. All this adds up to longer life, improved uptime and reduced maintenance costs.